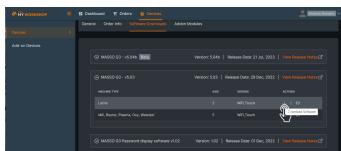

### FIGURE 5

Step 6: Download Software.

Click on the Download icon to download the latest version.