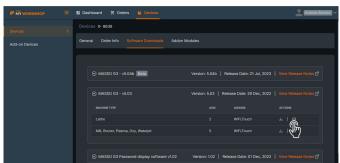

## Step 7: Email Software.

To have the software update emailed to you, click the Email icon on the right side of the screen next to the software version you wish to download (see Figure 7).

FIGURE 7—The Email icon looks like an envelope.