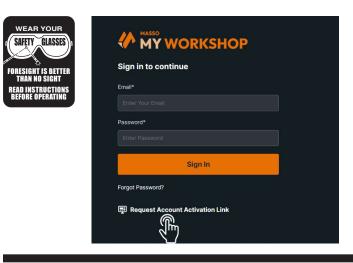

#### MASSO myWorkshop Documentation

**Step1:** Go to the myWorkshop Sign-In page with the following link: <u>https://myworkshop.masso.com.au</u>

Log in using your account email address and password (see Figure 1).

If your initial account registration link has expired, please select <u>Request Account Activation link</u> and a new registration email will be sent.

FIGURE 1—myWorkshop login page. The "hand" icon is pointing to the "Request Account Activation Link."