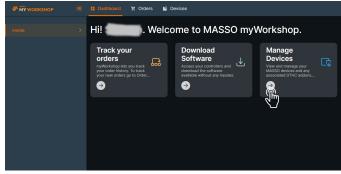

workshop.masso.com.au</u>

Log in using your account email address and password (see Figure 1).

If your initial account registration link has expired, please select <u>Request Account Activation link</u> and a new registration email will be sent.



FIGURE 1—myWorkshop login page. The "hand" icon is pointing to the "Request Account Activation Link."

Please be patient as it can take several hours before you may see the activation email.

Please check your Spam folder and do not request a new activation or it will send a second email and the link in the first email will not work when it arrives.

If you cannot remember your password, please use the Forgot Password link.

If you do not receive your **Password Reset email**, please check your Spam folder.

#### Step 2: Click Manage Devices



## FIGURE 2

Step 3: Click your Serial Number.

| M WORKSHOP     | 문 Dashboard 몇 Orders 🦉 Devices |            |        | <b></b> |
|----------------|--------------------------------|------------|--------|---------|
| Devices        | At Devices 3 DEVICES           |            |        |         |
| Add-on Devices | Select the view to see Devices |            |        | := 88   |
|                | SERIAL NUMBER 11               | MCOEL NAME | STATUS |         |
|                | R                              |            |        |         |
|                |                                |            |        |         |
|                |                                |            |        |         |
|                |                                |            |        |